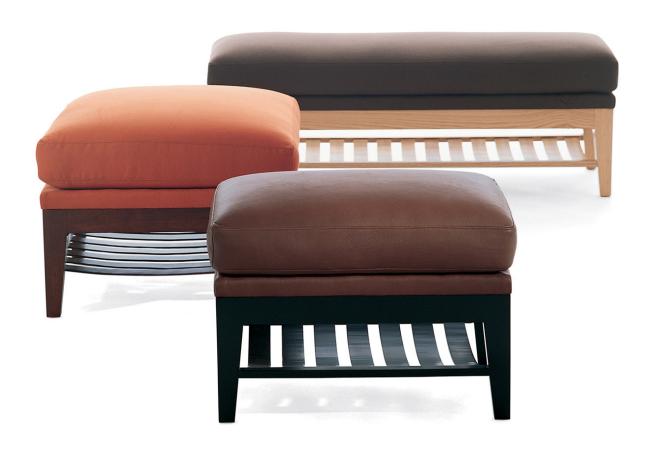

## INTERMEZZO OTTOMAN

Stylish and functional ottomans and a bench for both transitional and modern settings. Semi-attached cushions, solid wood leg base and a practical periodical shelf below (optional).

Our Intermezzo Ottomans were designed to accompany the Intermezzo Seating Collection but are equally at home on their own.

Handcrafted in California.

DIMENSIONS

Footstool: 25.75W x 17D x 16.5H

COM 2 yards, COL 34 square feet.

Ottoman: 25.75W x 25.75D x 16.5H

COM 2.5 yards, COL 42.5 square feet.

Bench: 51.5W x 17D x 16.5H

COM 2.5 yards, COL 42.5 square feet.