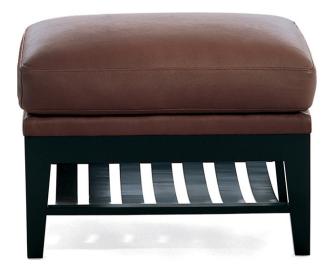

## INTERMEZZO OTTOMAN

Stylish and functional ottomans and a bench for both transitional and modern settings. Semi-attached cushions, solid wood leg base and a practical periodical shelf below (optional).

Ottoman: 25.75W x 25.75D x 16.5H

COM 2.5 yards, COL 42.5 square feet.

Bench: 51.5W x 17D x 16.5H

COM 2.5 yards, COL 42.5 square feet.